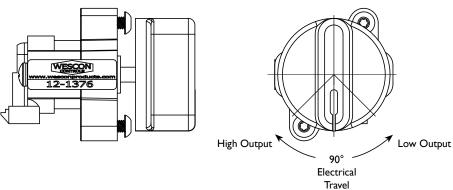

### 12-1376 Series Panel Mount Electronic Throttle Control

- 0-5 Vdc Single Analog Variable Output
  Works With: Kawasaki, Yanmar, Briggs & Stratton, Kubota Engines
- 0-10 Vdc Single Analog Variable Output Works With: Kohler Engines
- Hall Effect Electronic Sensor Standard
- Packard Electric Weather Pack 3 Pin Connector Standard

**Panel Mount Detail** 

Packard Electric Weather Pack Mates to Delphi P/N 12015793

| ENGINE   |        | <b>VOLTAGE OUTPUT</b> |      | PART       |
|----------|--------|-----------------------|------|------------|
|          |        | LOW                   | HIGH | NUMBER     |
| Kubota   | 0-5 V  | 0.5                   | 4.5  | 12-1376-01 |
| Kohler   | 0-10 V | 1.0                   | 9.0  | 12-1376-02 |
| Kawasaki | 0-5 V  | .75                   | 4.25 | 12-1376-03 |