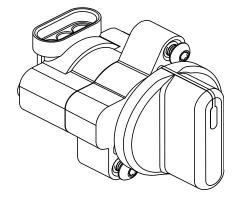

### 12-1376 Series Panel Mount Electronic Throttle Control

- 0-5 Vdc Single Analog Variable Output
  Works With: Kawasaki, Yanmar, Briggs & Stratton, Kubota Engines
- 0-10 Vdc Single Analog Variable Output Works With: Kohler Engines
- Hall Effect Electronic Sensor Standard
- Packard Electric Weather Pack 3 Pin Connector Standard

#### 12-1377 Series Panel Mount Electronic Throttle Control

- 0-5 Vdc Single Analog Variable Output
  Works With: Kawasaki, Yanmar, Briggs & Stratton, Kubota Engines
- Hall Effect Electronic Sensor
- Packard Electric Weather Pack 3 Pin Connector
- Single Center Mounted Panel Hole
- Programmable Custom Outputs
- Sealed to IP 67, IP 69K