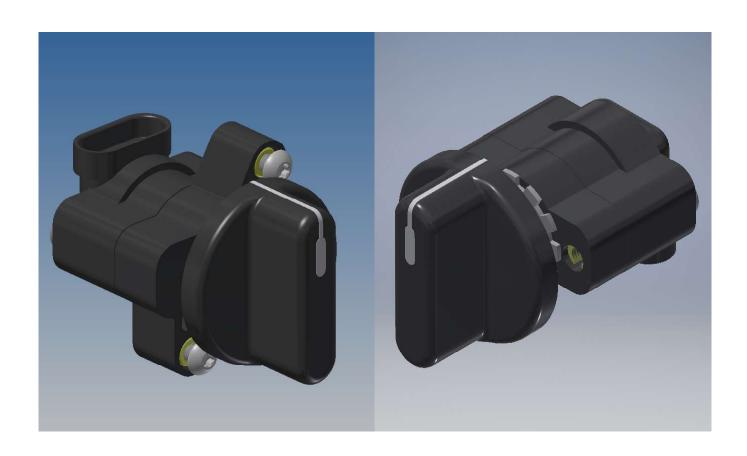

### 12-1376 Series Panel Mount Electronic Throttle Control

- 0-5 Vdc Single Analog Variable Output
  Works With: Kawasaki, Yanmar, Briggs & Stratton, Kubota Engines
- 0-10 Vdc Single Analog Variable Output Works With: Kohler Engines
- Hall Effect Electronic Sensor Standard
- Packard Electric Weather Pack 3 Pin Connector Standard

**Panel Mount Detail** 

Packard Electric Weather Pack Mates to Delphi P/N 12015793

| ENGINE   |        | <b>VOLTAGE OUTPUT</b> |      | PART       |
|----------|--------|-----------------------|------|------------|
|          |        | LOW                   | HIGH | NUMBER     |
| Kubota   | 0-5 V  | 0.5                   | 4.5  | 12-1376-01 |
| Kohler   | 0-10 V | 1.0                   | 9.0  | 12-1376-02 |
| Kawasaki | 0-5 V  | .75                   | 4.25 | 12-1376-03 |