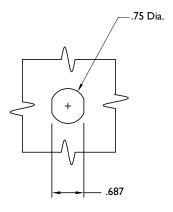

**Panel Mount Detail** 

Packard Electric Weather Pack Mates to Delphi P/N 12015793

| ENGINE   |        | <b>VOLTAGE OUTPUT</b> |      | PART       |
|----------|--------|-----------------------|------|------------|
|          |        | LOW                   | HIGH | NUMBER     |
| Kubota   | 0-5 V  | 0.5                   | 4.5  | 12-1376-01 |
| Kohler   | 0-10 V | 1.0                   | 9.0  | 12-1376-02 |
| Kawasaki | 0-5 V  | .75                   | 4.25 | 12-1376-03 |

**Panel Mount Detail** 

Packard Electric Weather Pack Mates to Delphi P/N 12015793

| ENGINE                | <b>VOLTAGE OUTPUT</b> |      | PART       |
|-----------------------|-----------------------|------|------------|
| ENGINE                | LOW                   | HIGH | NUMBER     |
| Various Manufacturers | .5                    | 4.5  | 12-1377-00 |
| Various Manufacturers | .l                    | 4.0  | 12-1377-01 |