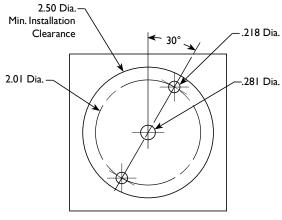

**Panel Mount Detail** 

Packard Electric Weather Pack Mates to Delphi P/N 12015793

| ENGINE   |        | <b>VOLTAGE OUTPUT</b> |      | PART       |
|----------|--------|-----------------------|------|------------|
|          |        | LOW                   | HIGH | NUMBER     |
| Kubota   | 0-5 V  | 0.5                   | 4.5  | 12-1376-01 |
| Kohler   | 0-10 V | 1.0                   | 9.0  | 12-1376-02 |
| Kawasaki | 0-5 V  | .75                   | 4.25 | 12-1376-03 |