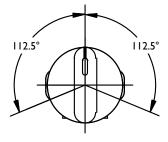

### 12-1376 Series Panel Mount Electronic Throttle Control

- 0-5 Vdc Single Analog Variable Output
  Works With: Kawasaki, Yanmar, Briggs & Stratton, Kubota Engines
- 0-10 Vdc Single Analog Variable Output Works With: Kohler Engines
- Hall Effect Electronic Sensor Standard
- Packard Electric Weather Pack 3 Pin Connector Standard

**Panel Mount Detail** 

Packard Electric Weather Pack Mates to Delphi P/N 12015793

| ENGINE   |        | <b>VOLTAGE OUTPUT</b> |      | PART       |
|----------|--------|-----------------------|------|------------|
|          |        | LOW                   | HIGH | NUMBER     |
| Kubota   | 0-5 V  | 0.5                   | 4.5  | 12-1376-01 |
| Kohler   | 0-10 V | 1.0                   | 9.0  | 12-1376-02 |
| Kawasaki | 0-5 V  | .75                   | 4.25 | 12-1376-03 |