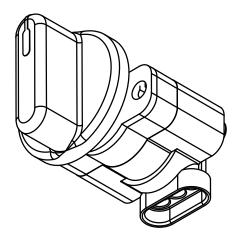

#### 12-1377 Series Panel Mount Electronic Throttle Control

- 0-5 Vdc Single Analog Variable Output
  Works With: Kawasaki, Yanmar, Briggs & Stratton, Kubota Engines
- Hall Effect Electronic Sensor
- Packard Electric Weather Pack 3 Pin Connector
- Single Center Mounted Panel Hole
- Programmable Custom Outputs
- Sealed to IP 67, IP 69K

**Panel Mount Detail** 

Packard Electric Weather Pack Mates to Delphi P/N 12015793

| ENGINE                | <b>VOLTAGE OUTPUT</b> |      | PART       |
|-----------------------|-----------------------|------|------------|
| ENGINE                | LOW                   | HIGH | NUMBER     |
| Various Manufacturers | .5                    | 4.5  | 12-1377-00 |
| Various Manufacturers | .l                    | 4.0  | 12-1377-01 |