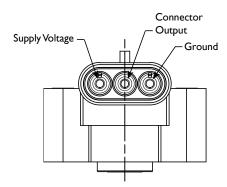

### 12-1376 Series Panel Mount Electronic Throttle Control

- 0-5 Vdc Single Analog Variable Output
  Works With: Kawasaki, Yanmar, Briggs & Stratton, Kubota Engines
- 0-10 Vdc Single Analog Variable Output Works With: Kohler Engines
- Hall Effect Electronic Sensor Standard
- Packard Electric Weather Pack 3 Pin Connector Standard

**Panel Mount Detail** 

Packard Electric Weather Pack Mates to Delphi P/N 12015793

| ENGINE   |        | <b>VOLTAGE OUTPUT</b> |      | PART       |
|----------|--------|-----------------------|------|------------|
|          |        | LOW                   | HIGH | NUMBER     |
| Kubota   | 0-5 V  | 0.5                   | 4.5  | 12-1376-01 |
| Kohler   | 0-10 V | 1.0                   | 9.0  | 12-1376-02 |
| Kawasaki | 0-5 V  | .75                   | 4.25 | 12-1376-03 |

#### 12-1377 Series Panel Mount Electronic Throttle Control

- 0-5 Vdc Single Analog Variable Output
  Works With: Kawasaki, Yanmar, Briggs & Stratton, Kubota Engines
- Hall Effect Electronic Sensor
- Packard Electric Weather Pack 3 Pin Connector
- Single Center Mounted Panel Hole
- Programmable Custom Outputs
- Sealed to IP 67, IP 69K

**Panel Mount Detail** 

Packard Electric Weather Pack Mates to Delphi P/N 12015793

| ENGINE                | <b>VOLTAGE OUTPUT</b> |      | PART       |
|-----------------------|-----------------------|------|------------|
| ENGINE                | LOW                   | HIGH | NUMBER     |
| Various Manufacturers | .5                    | 4.5  | 12-1377-00 |
| Various Manufacturers | .l                    | 4.0  | 12-1377-01 |