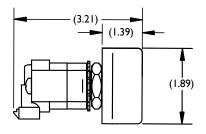

**Panel Mount Detail** 

Packard Electric Weather Pack Mates to Delphi P/N 12015793

| ENGINE   |        | <b>VOLTAGE OUTPUT</b> |      | PART       |
|----------|--------|-----------------------|------|------------|
|          |        | LOW                   | HIGH | NUMBER     |
| Kubota   | 0-5 V  | 0.5                   | 4.5  | 12-1376-01 |
| Kohler   | 0-10 V | 1.0                   | 9.0  | 12-1376-02 |
| Kawasaki | 0-5 V  | .75                   | 4.25 | 12-1376-03 |

**Panel Mount Detail** 

Packard Electric Weather Pack Mates to Delphi P/N 12015793

| ENGINE                | <b>VOLTAGE OUTPUT</b> |      | PART       |
|-----------------------|-----------------------|------|------------|
| ENGINE                | LOW                   | HIGH | NUMBER     |
| Various Manufacturers | .5                    | 4.5  | 12-1377-00 |
| Various Manufacturers | .l                    | 4.0  | 12-1377-01 |