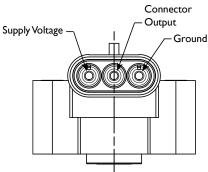

**Panel Mount Detail** 

Packard Electric Weather Pack Mates to Delphi P/N 12015793

| ENGINE   |        | <b>VOLTAGE OUTPUT</b> |      | PART       |
|----------|--------|-----------------------|------|------------|
|          |        | LOW                   | HIGH | NUMBER     |
| Kubota   | 0-5 V  | 0.5                   | 4.5  | 12-1376-01 |
| Kohler   | 0-10 V | 1.0                   | 9.0  | 12-1376-02 |
| Kawasaki | 0-5 V  | .75                   | 4.25 | 12-1376-03 |

**Panel Mount Detail** 

Packard Electric Weather Pack Mates to Delphi P/N 12015793

| ENGINE                | <b>VOLTAGE OUTPUT</b> |      | PART       |
|-----------------------|-----------------------|------|------------|
| ENGINE                | LOW                   | HIGH | NUMBER     |
| Various Manufacturers | .5                    | 4.5  | 12-1377-00 |
| Various Manufacturers | .l                    | 4.0  | 12-1377-01 |